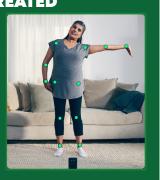

#### **AREAS TREATED**

- NeckShoulder
- » Elbow
- // LIDU
- Wrist
- » Hand
- Back
- » Hip
- » Knee
- » Ankle

# TRUEMOTION® COMPUTER VISION TECHNOLOGY

- Al Powered full body motion tracking
- Measuring simple and complex movements
- Providing real-time audio and visual feedback
- $ightsetendsymbol{
  ightset}$  Monitoring and adjusting care plans automatically