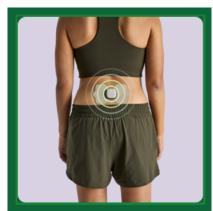

## **GOES WHERE YOU GO**

Enso is a small, wireless device that can be applied to multiple body parts to treat mild to intense joint and muscle pain.