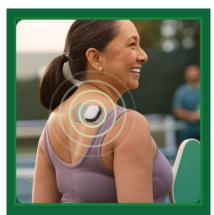

## **GOES WHERE YOU GO**

Enso is a small, wireless device that can be applied to multiple body parts to treat mild to intense joint and muscle pain.

## A DRUG-FREE APPROACH

Care teams help members understand their pain and meet their goals, while Enso provides the relief needed to continue exercise therapy.