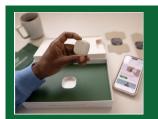

# ENSO PAIN RELEIF DEVICE

Included Free with Diamond, Platinum, Gold, Silver, Bronze & Cobalt Health Plan Options

- Groundbreaking Wearable Technology
- » FDA Approved
- Everyday Relief
- Avoid Drugs or Surgery
- Non-Addictive & Non-Invasive

## **GOES WHERE YOU GO**

Enso is a small, wireless device that can be applied to multiple body parts to treat mild to intense joint and muscle pain.

### **RELIEF IN MINUTES**

Using patented waveforms, Enso alleviates both ongoing pain and sudden flares - at home, at work or on the go.

- » Receive gentle pulses to naturally calm and soothe aches, pain, or discomfort.
- Control using the Hinge Health app by selecting a pain area and increasing or decreasing intensity.
- » Personalized by therapists and health coaches every step of the way, adapting as needs evolve.