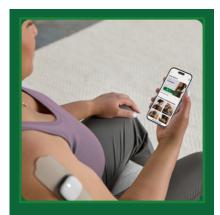

### **RELIEF IN MINUTES**

Using patented waveforms, Enso alleviates both ongoing pain and sudden flares - at home, at work or on the go.

- » Receive gentle pulses to naturally calm and soothe aches, pain, or discomfort.
- Control using the Hinge Health app by selecting a pain area and increasing or decreasing intensity.
- » Personalized by therapists and health coaches every step of the way, adapting as needs evolve.