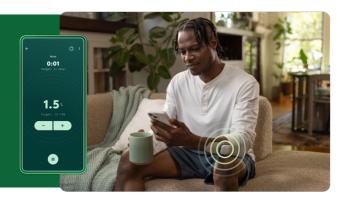

### **RELIEF IN MINUTES**

Using patented waveforms, Enso alleviates both ongoing pain and sudden flares - at home, at work or on the go.

- » Receive gentle pulses to naturally calm and soothe aches, pain, or discomfort.
- Control using the Hinge Health app by selecting a pain area and increasing or decreasing intensity.
- » Personalized by therapists and health coaches every step of the way, adapting as needs evolve.