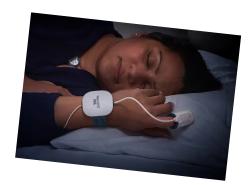

## WatchPAT® ONE & ONE-M

- > Up to 3 Nights Use with the ONE-M
- ONE-M Helps Detect Night-to-Night Variance
- > Fully Disposable No Return Shipment
- Easy to Use
- Instant & Highly Accurate Results
- Real Time Cloud Data Upload
- Detects True Sleep Time, Sleep Staging & Sleep Apnea

## DATA

Measures & Collects 7 Channels of Data:

- » AHI & RDI via PAT®
- Heart Rate
- Oximetry
- Actigraphy
- Body Position
- Snoring
- Chest Motion